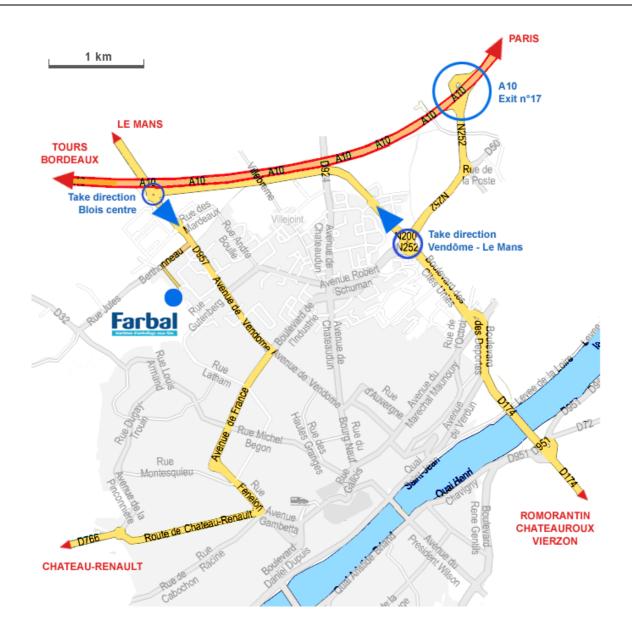

## From A10 highway

- ⇒ Take the exit BLOIS (exit n°17).
- ⇒ Follow road N252 in the direction Blois.
- ⇒ At the roundabout N200-N252, take the direction Vendôme-Le Mans.
- ⇒ Go straight ahead at the next roundabout, in the same direction.
- Drive along the highway for 3 km then at the roundabout take the direction **Blois centre**.
- ⇒ After 800 m, turn right into rue Jules Berthonneau.

## From ROMORANTIN CHATEAUROUX VIERZON

- ⇒ Entering Blois, follow the direction Autoroute A10 during 5 km.
- ⇒ At the roundabout N200-N252, take the direction Vendôme-Le Mans.
- ⇔ Go straight ahead at the next roundabout, in the same direction.
- Drive along the highway for 3 km then at the roundabout take the direction *Blois centre*.
- After 800 m, turn right into rue Jules Berthonneau.

## From CHATEAU RENAULT

- At the "carrefour Médicis" roundabout, take boulevard Fenelon and follow A10 et toutes directions.
- ⇒ At the 5<sup>th</sup> traffic light, turn left into avenue de Vendôme.
- ⇒ Go straight ahead during 1500 m.
- ⇒ After the garage RENAULT, turn into the first street on your left: rue Jules Berthonneau.
- ⇒ In rue Jules Berthonneau: after 300 mètres, turn left opposite the DUBUIS building.
- ⇒ You are now in our street: rue Alexander Fleming.
- ⇒ To get to number 5 TER: go to the dead end and turn right at the roundabout.